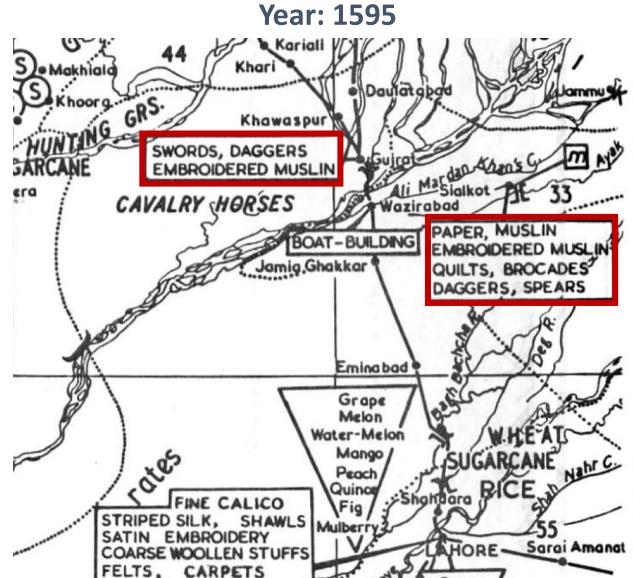

## **Historical Presence of Cluster**

The origin of cutlery industry can be traced to the invasion of India by **Alexander The Great.** 

During 1881-82, the town produced arms and ammunition for the **British army.** It also produced weapons such as knives, daggers, karpans, etc. for the **Allied Forces during World War-I and II.** 

The skilled craftsmen of Wazirabad **diversified their product** in different categories such as table cutlery, daggers, kitchen knives swords etc.

The British used to call Wazirabad as the 'Sheffield of India'.