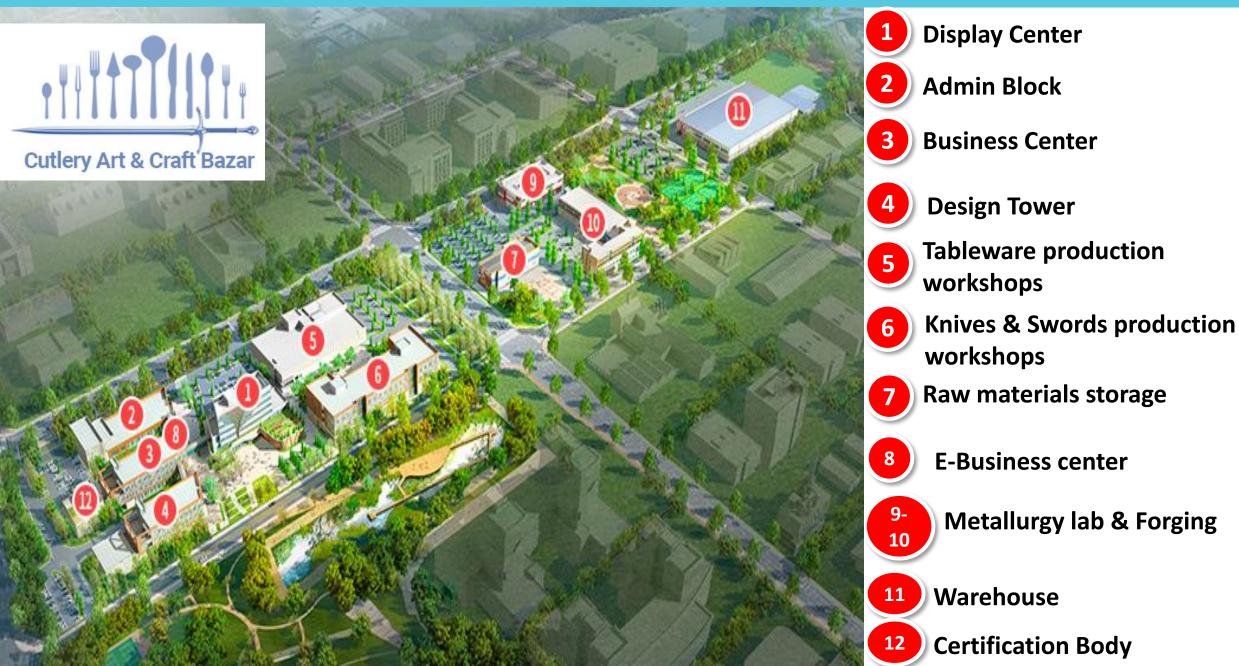

tion of PSIC Wazirabad Industrial Estate**

Issues due to non-Operationalization

- Export compliance
- Order cancellations due to lack of certifications
- Environmental issues
- Urban livability issues
- Sector specific ownership of project

**Current Status of Projects** 

- 100% civil work completed
- Electrification is in process
- Gas connections application submitted by PSIC; demand notice awaited
- Current demand for 100% operationalization is PKR 350 Million by PSIC.

Immediate Actions Requested by Association

Grant of 350 Million PKR from government, 50% refundable by allotees within 3 years

Immediate possession of plots to allotees who has paid the initial amount of PKR 1.560 Million as per approved PC-1 2018

## Cutlery Arts and Crafts Village (Estimated Cost: PKR 1 Billion)



## **Operationalization of Cutlery Institute of Pakistan**

- Institute was established through Export Development Fund and handed over to Trade Development Authority of Pakistan & SMEDA
- Institute is closed since 2014 due to shortage of funds
- TUSDEC is running such common facilitates, association requested to hand over this project to TUSDEC





## **E-Commerce Trainings**

- Initially a training was organized by USAID & TEVTA that attracted the good number of new entrepreneurs and targeted the end consumers, resulting in significant increase in revenue.
- Association requested for regular sector specific trainings
- PITB is already working on PC-1 for trainings of E-Commerce for whole of Punjab
- Following e-Commerce training courses have been tentatively selected based on desk res