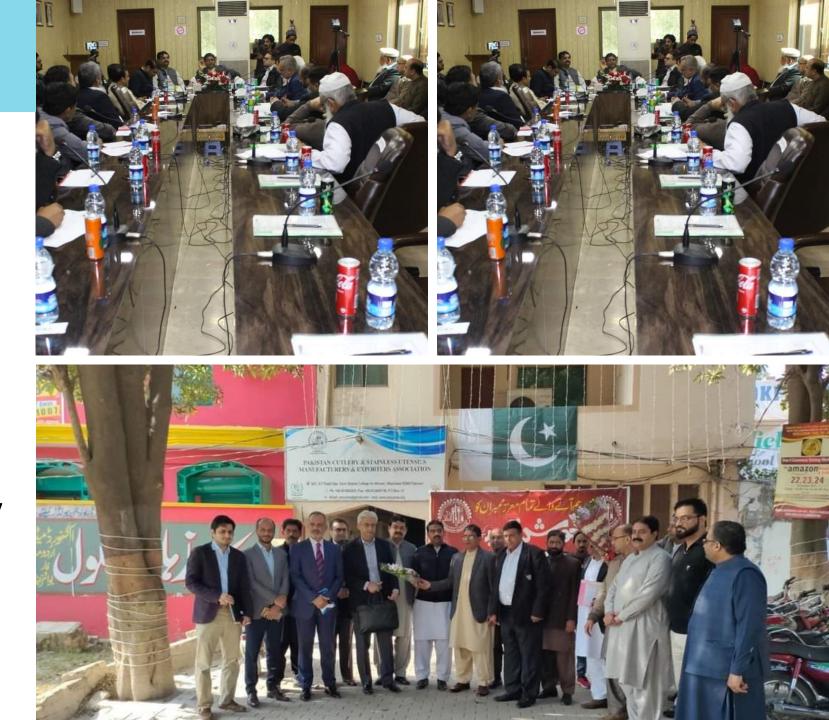

## Stakeholders Consultation

Representative of the following departments visited Pakistan Cutlery and Stainless Utensils Manufacturers and Exporters Association office on December 06, and 13, 2021 for consultation.

## First meeting with Chairman P&D 30-12-2021

- After the consultative session with the government departments, association wrote letters to universities for collaboration in R&D for metallurgy.
- These letters were also copied to Advisor to CM office and chairman P&D office.
- In response to letter, chairman called the meeting with association, UET university and other stakeholders.
- UET will collaborate with cutlery association to develop efficient and environmental friendly techniques of production.
- Urban Unit presented the preliminary study and highlighted the identified issues.
- Chairman instructed the following
  - Industries department to come up with solution for issues related to PSIC & CIP
  - Member PSD was instructed to intervene and resume the trainings in collaboration with PSDF
  - Next meeting to be convened within two weeks for update