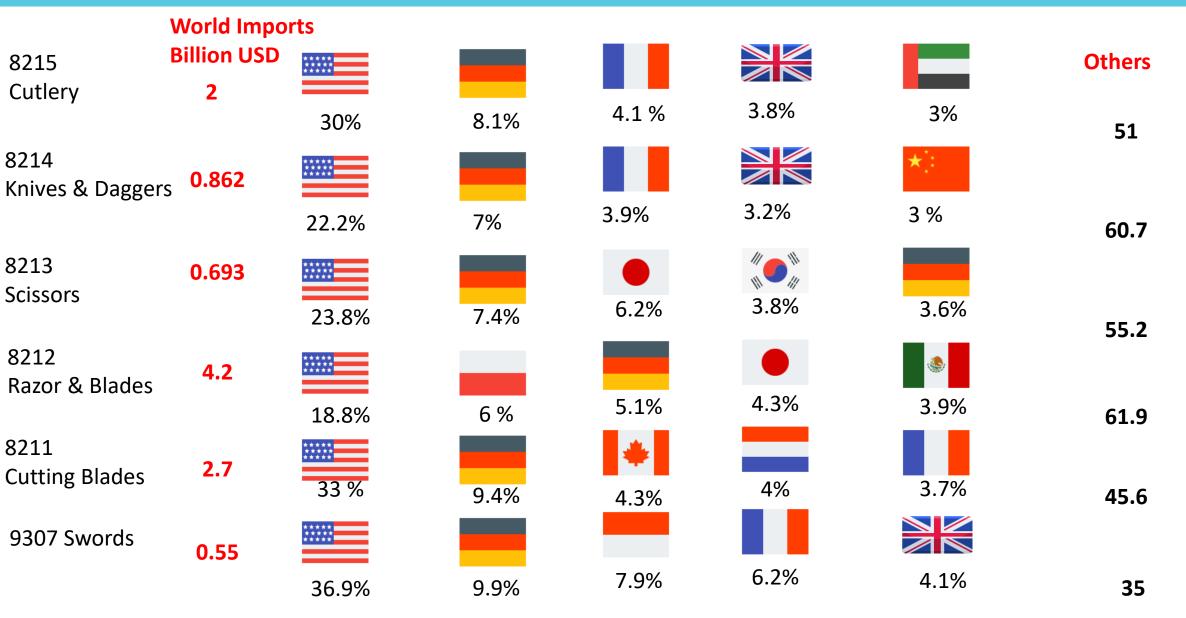

## World Major Importing Players (2019-20)

#### **U.S.A & Germany are the import destinations**