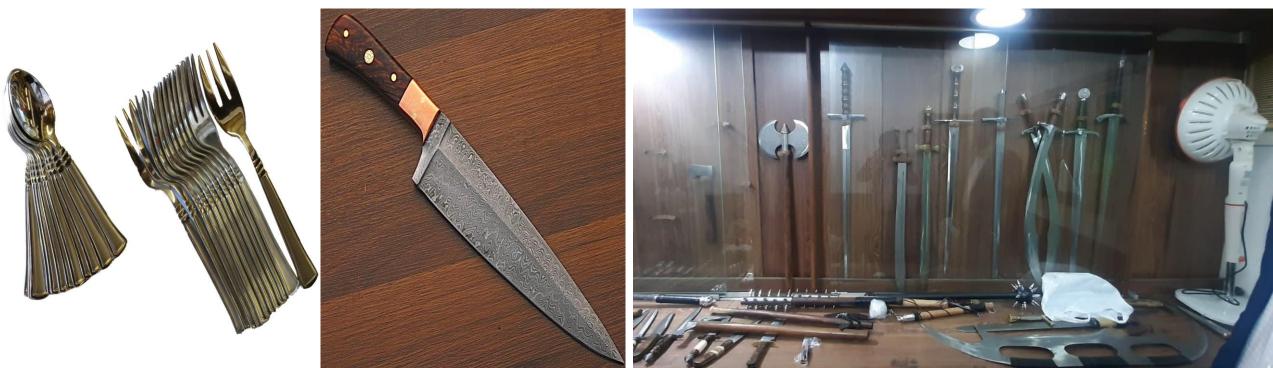

The skilled craftsmen of Wazirabad **diversified their product** in different categories such as table cutlery, daggers, kitchen knives swords etc.

The British used to call Wazirabad as the 'Sheffield of India'.