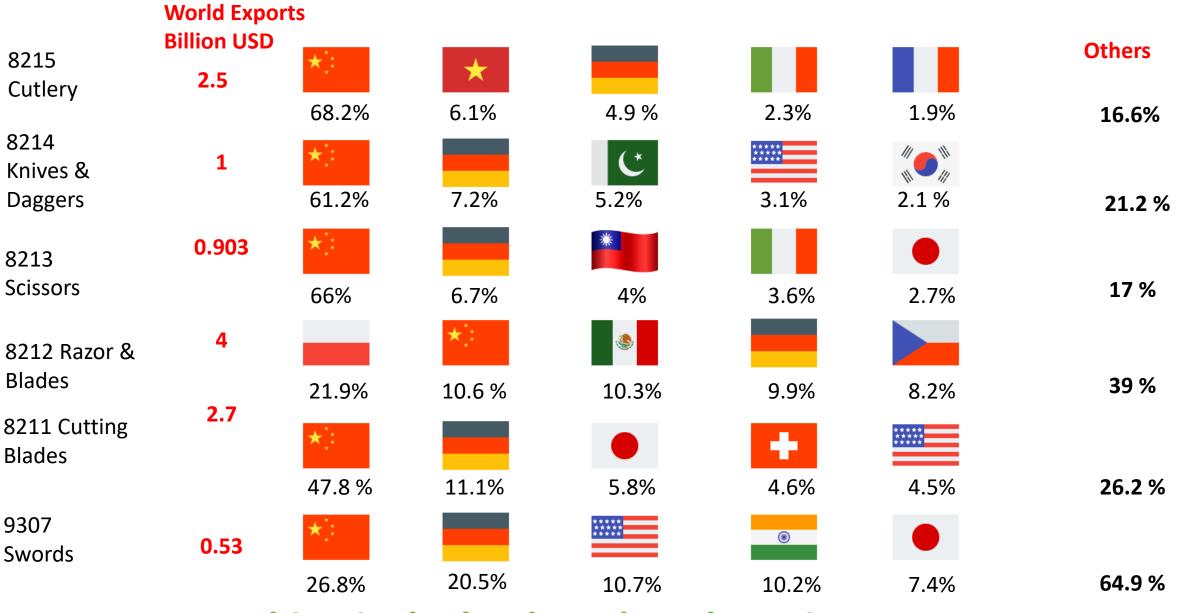

## World Major Exporting Players (2019-20)

China is the lead market player in exports