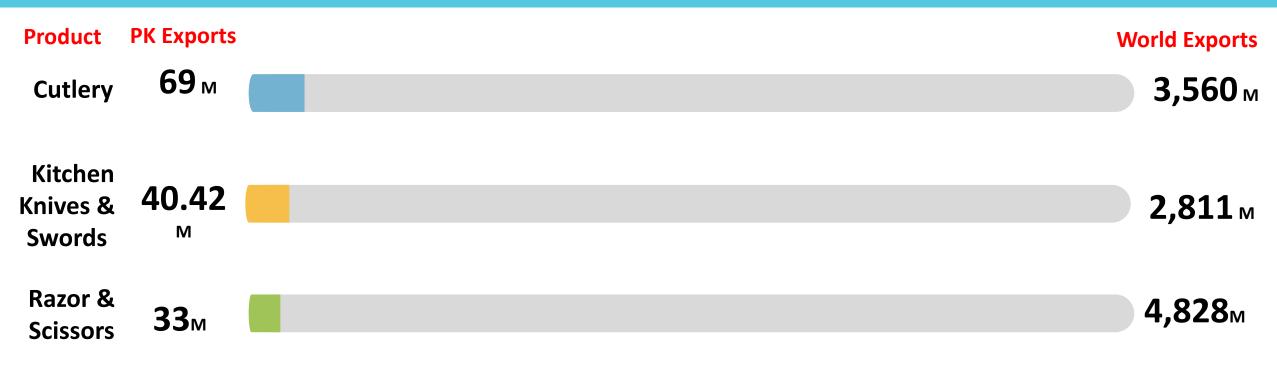

## **Estimated Production Numbers**

| HS   |                |         | Estimated<br>Units | Exports     | Estimated<br>Production/PA (Billion | Estimated<br>Production/PM |
|------|----------------|---------|--------------------|-------------|-------------------------------------|----------------------------|
| Code | Product        | 2020-21 | Exported           | Billion PKR | PKR)                                | (Billion PKR)              |
|      |                |         |                    |             |                                     |                            |
| 8215 | Spoon forks    | 2       | 4,000,000          | 0.35        | 1.75                                | 0.15                       |
|      |                |         |                    |             |                                     |                            |
| 8211 | Knives         | 40      | 4,000,000          | 7.00        | 17.50                               | 1.46                       |
|      |                |         |                    |             |                                     |                            |
| 8212 | Razors         | 18      | 4,500,000          | 3.15        | 4.50                                | 0.38                       |
|      |                |         |                    |             |                                     |                            |
| 8213 | Blades         | 15      | 5,000,000          | 2.63        | 10.50                               | 0.88                       |
|      | Cutlery and    |         |                    |             |                                     |                            |
| 8214 | Manicure clips | 67      | 13,400,000         | 11.73       | 46.90                               | 3.91                       |
|      |                |         |                    |             |                                     |                            |
| 9307 | Swords         | 0.42    | 42,000             | 0.07        | 0.07                                | 0.01                       |
|      |                |         |                    |             |                                     |                            |
|      |                | 142.42  | 30,942,000         | 24.92       | 81.22                               | 6.77                       |