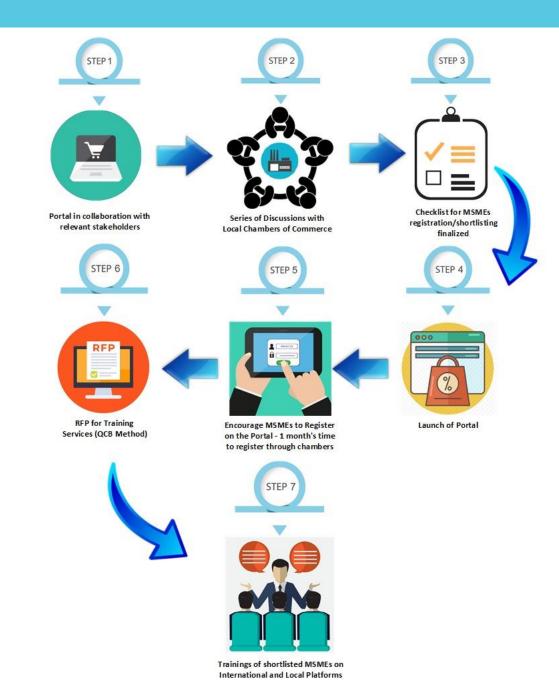

## **E-Commerce Trainings**

- Initially a training was organized by USAID & TEVTA that attracted the good number of new entrepreneurs and targeted the end consumers, resulting in significant increase in revenue.
- Association requested for regular sector specific trainings
- PITB is already working on PC-1 for trainings of E-Commerce for whole of Punjab
- Following e-Commerce training courses have been tentatively selected based on desk research and consultation with private sector stakeholders engaged in e-Commerce domain:
  - e-Commerce Essentials
  - Amazon FBA VA Mastery
  - Amazon Private Label Boot Camp
  - Amazon Wholesale Boot Camp
  - Become eBay Seller
  - Virtual Assistant to Amazon, Daraz, eBay