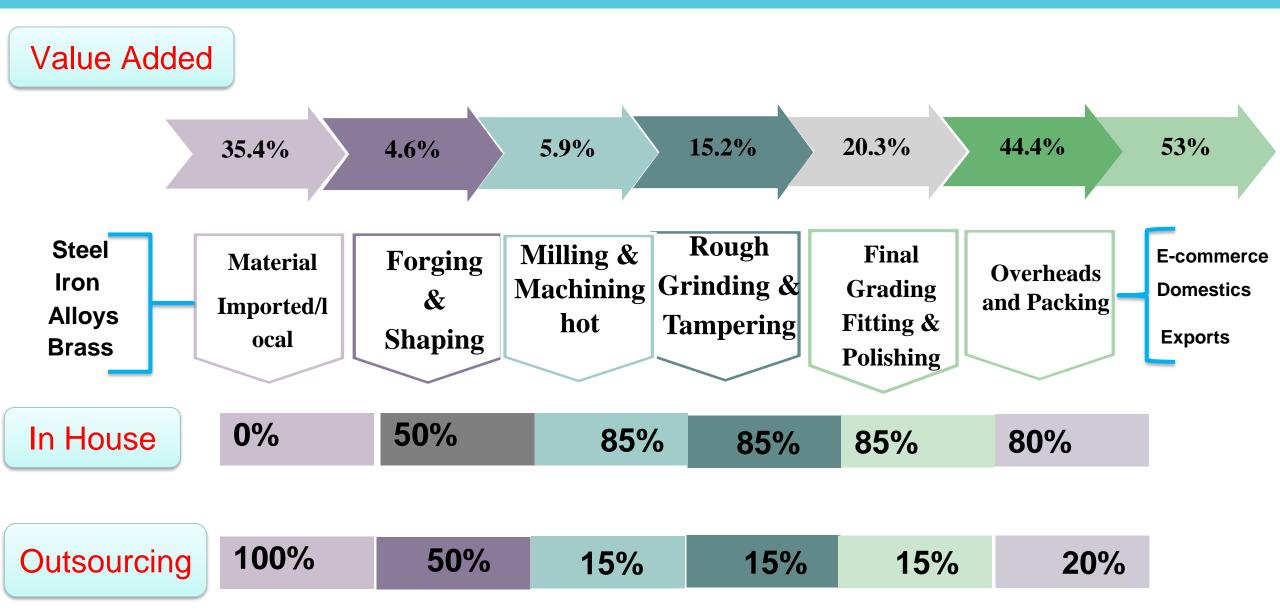

|

• The fumes and the metal dust that are released in the air are injurious to human health and now population is facing issues of asthma and allergies

## **Spatial Spread of Cluster**



## Cluster Value Chain – Model & Value Added



## **Estimated Production Numbers**

| HS   |                |         | Estimated<br>Units | Exports     | Estimated<br>Production/PA (Billion | Estimated<br>Production/PM |
|------|----------------|---------|--------------------|-------------|-------------------------------------|----------------------------|
| Code | Product        | 2020-21 | Exported           | Billion PKR | PKR)                                | (Billion PKR)              |
|      |                |         |                    |             |                                     |                            |
| 8215 | Spoon forks    | 2       | 4,000,000          | 0.35        | 1.75                                | 0.15                       |
|      |                |         |                    |             |